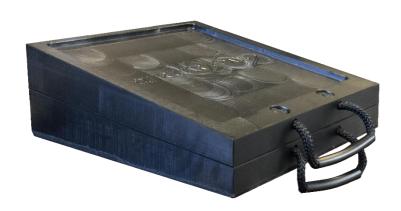

## **INCLINE PAD** (No. 2)

- **Engineered from High Molecular Polyethylene** (HMW-PE)
- Resistant to water, oil & chemicals
- Lightweight and easy to handle
- Carry, position and store with minimal effort

**Product Code: IP-72083** 

Dimensions (mm): 411x405x70mm

Recess size (mm): 350x350x10mm

Material: HMW-PE

Load Capacity (tonnes): 20.00\*\*

(when combined with IP-72082)

Weight (kgs): 13.32

Handles: 1 x Rope

Angle: 10° (when combined with

IP-72082)

The data mentioned in this leaflet are average values ascertained by current statistical returns & tests, but we cannot accept any responsibility for their accuracy.