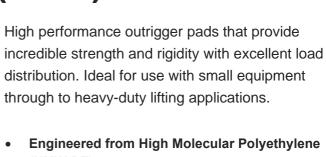

## **INCLINE PAD** (No. 2)

- **Engineered from High Molecular Polyethylene** (HMW-PE)
- Resistant to water, oil & chemicals
- Lightweight and easy to handle
- Carry, position and store with minimal effort

**Product Code: IP-72083** 

Dimensions (mm): 411x405x70mm

Recess size (mm): 350x350x10mm

Material: HMW-PE

Load Capacity (tonnes): 20.00\*\*

(when combined with IP-72082)

Weight (kgs): 13.32

Handles: 1 x Rope

Angle: 10° (when combined with

IP-72082)

The data mentioned in this leaflet are average values ascertained by current statistical returns & tests, but we cannot accept any responsibility for their accuracy.